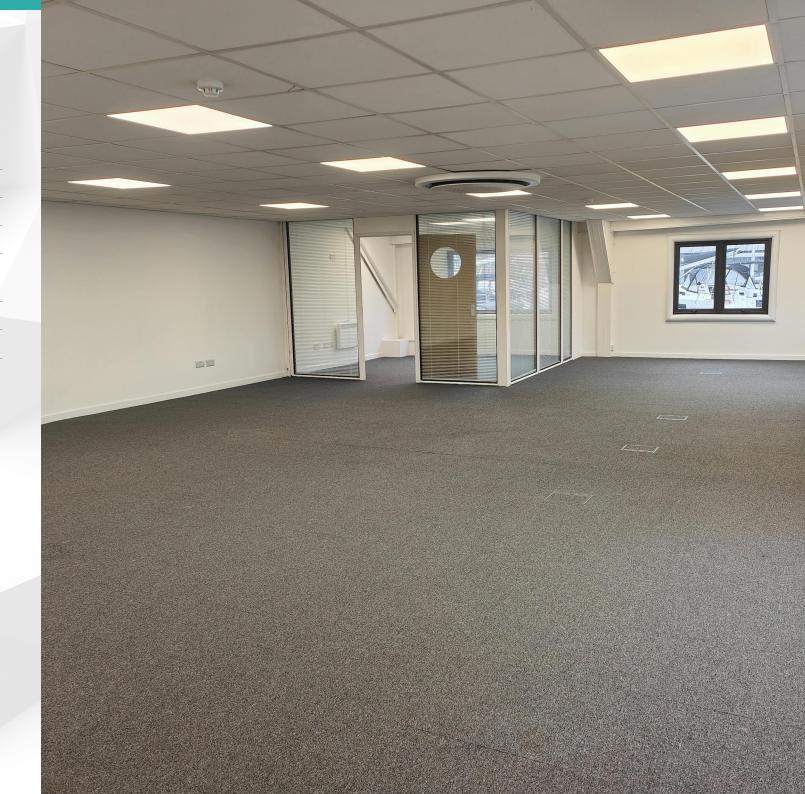

### First Floor Open Plan Office

| Available Size    | 1,189 sq ft          |  |  |
|-------------------|----------------------|--|--|
| Rent              | £23,780.00 per sq ft |  |  |
| Rates Payable     | £5,489 per annum     |  |  |
| Rateable Value    | £11,000              |  |  |
| Service<br>Charge | £1,060 per annum     |  |  |
| Car Parking       | 4 Parking Spaces     |  |  |
| EPC Rating        | D                    |  |  |

#### **Description**

The suite is situated in a modern two storey office/business complex within the popular Swanwick Marina. On offer is a first floor open plan office suite accessed via a shared reception benefitting from: