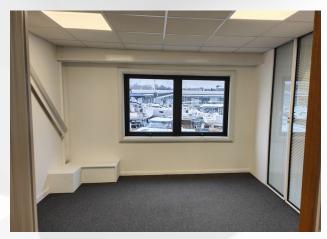

### First Floor Open Plan Office

| Available Size    | 1,189 sq ft          |  |  |
|-------------------|----------------------|--|--|
| Rent              | £23,780.00 per sq ft |  |  |
| Rates Payable     | £5,489 per annum     |  |  |
| Rateable Value    | £11,000              |  |  |
| Service<br>Charge | £1,060 per annum     |  |  |
| Car Parking       | 4 Parking Spaces     |  |  |
| EPC Rating        | D                    |  |  |

- Open plan office
- Attractive waterfront location
- On site amenities including Café/Bistro
- Close to M27 & public transport links
- LED lighting

#### **Description**

The suite is situated in a modern two storey office/business complex within the popular Swanwick Marina. On offer is a first floor open plan office suite accessed via a shared reception benefitting from: