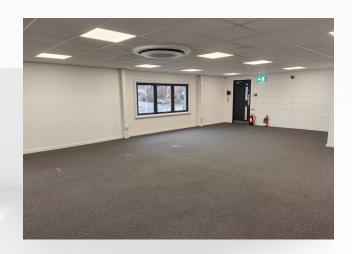

### First Floor Open Plan Office

| Available Size    | 1,189 sq ft          |  |  |
|-------------------|----------------------|--|--|
| Rent              | £23,780.00 per sq ft |  |  |
| Rates Payable     | £5,489 per annum     |  |  |
| Rateable Value    | £11,000              |  |  |
| Service<br>Charge | £1,060 per annum     |  |  |
| Car Parking       | 4 Parking Spaces     |  |  |
| EPC Rating        | D                    |  |  |

#### **Description**

The suite is situated in a modern two storey office/business complex within the popular Swanwick Marina. On offer is a first floor open plan office suite accessed via a shared reception benefitting from: