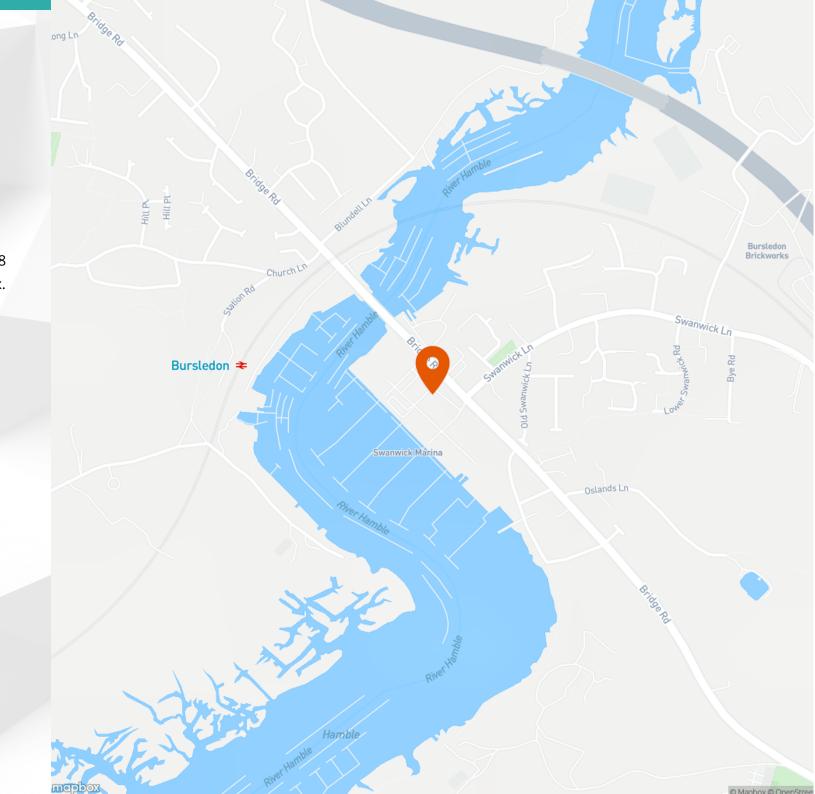

## Location

Unit 9L Swanwick Marina Swanwick Shore, Swanwick, Southampton, SO31 1ZL

Swanwick Marinas is a well established modern marina located on the River Hamble and fronting the A27. Junctions 8 and 9 of the M27 are both within approx. 3 miles in either direction. Southampton is situated approx. 8 miles to the north west with Fareham and Portsmouth approx. 6 miles and 10 to the east respectively. Bursledon train station is only 11 mins (0.5 miles) walk.